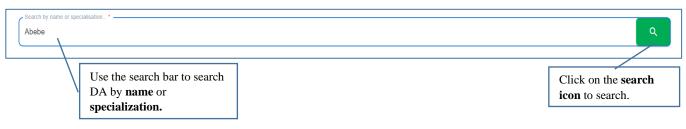

-----|---|
| 2. | UIC   | Overv  | /iew                      | 3 |
| 2  | .1.   | Men    | nu                        | 3 |
| 2  | .3.   | Filte  | ers                       | 4 |
| 2  | .4.   | Pagi   | ination                   | 4 |
| 2  | .5.   | Loa    | ıder                      | 4 |
| 3. | Feat  | ures o | of DA Registry            | 5 |
| 3  | .1.   | Logi   | in to DA Registry         | 5 |
| 3  | .2.   | Add    | DA profile                | 6 |
|    | 3.2.1 | 1.     | Add Individual DA Profile | 6 |
|    | 3.2.2 | 2.     | Bulk upload profiles      | 7 |
| 3  | .3.   | Viev   | w All DAs                 | 8 |
| 3  | .4.   | Dash   | hboard                    | 9 |

## 1. Introduction

#### 2. UI Overview

#### 2.1.Menu

#### DA Registry has three major views:



#### 2.2.Search



#### 2.3.Filters



Note: filter location parameters only within your administrative level will be visible.

- A user from Kebele can only filter using Gender, Specialization, and Education level.
- A user from Woreda can only filter using Kebele within his/her woreda, Gender, Specialization, and Education level,
- A user from Zone can only filter using Woreda within his/her zone, Kebele, Gender, Specialization, and Education level,
- A user from Region can only filter using Zone within his/her region, Woreda, Kebele, Gender, Specialization, and Education level,
- A user from MoA head quarter can filter using Region, Zone, Woreda, Kebele, Gender, Specialization, and Education level.

#### 2.4. Pagination





# 3. Features of DA Registry 3.1. Login to DA Registry

|