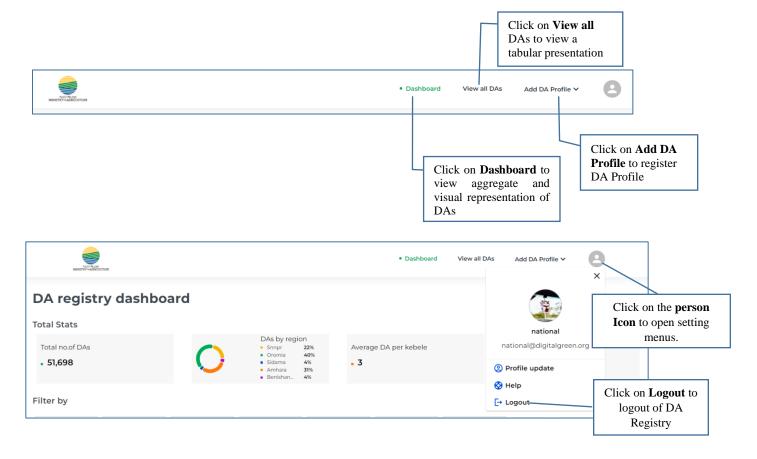

------------------------|---|
| 2. | UIC   | Overv  | /iew                      | 3 |
| 2  | .1.   | Men    | nu                        | 3 |
| 2  | .3.   | Filte  | ers                       | 4 |
| 2  | .4.   | Pagi   | ination                   | 4 |
| 2  | .5.   | Loa    | ıder                      | 4 |
| 3. | Feat  | ures o | of DA Registry            | 5 |
| 3  | .1.   | Logi   | in to DA Registry         | 5 |
| 3  | .2.   | Add    | DA profile                | 6 |
|    | 3.2.1 | 1.     | Add Individual DA Profile | 6 |
|    | 3.2.2 | 2.     | Bulk upload profiles      | 7 |
| 3  | .3.   | Viev   | w All DAs                 | 8 |
| 3  | .4.   | Dash   | hboard                    | 9 |

## 1. Introduction

#### 2. UI Overview

#### 2.1.Menu

#### DA Registry has three major views:



#### 2.2.Search



#### 2.3.Filters



Note: filter location parameters only within your administrative level will be visible.

- A user from Kebele can only filter using Gender, Specialization, and Education level.
- A user from Woreda can only filter using Kebele within his/her woreda, Gender, Specialization, and Education level,
- A user from Zone can only filter using Woreda within his/her zone, Kebele, Gender, Specialization, and Education level,
- A user from Region can only filter using Zone within his/her region, Woreda, Kebele, Gender, Specialization, and Education level,
- A user from MoA head quarter can filter using Region, Zone, Woreda, Kebele, Gender, Specialization, and Education level.

#### 2.4. Pagination





# 3. Features of DA Registry 3.1. Login to DA Registry

|