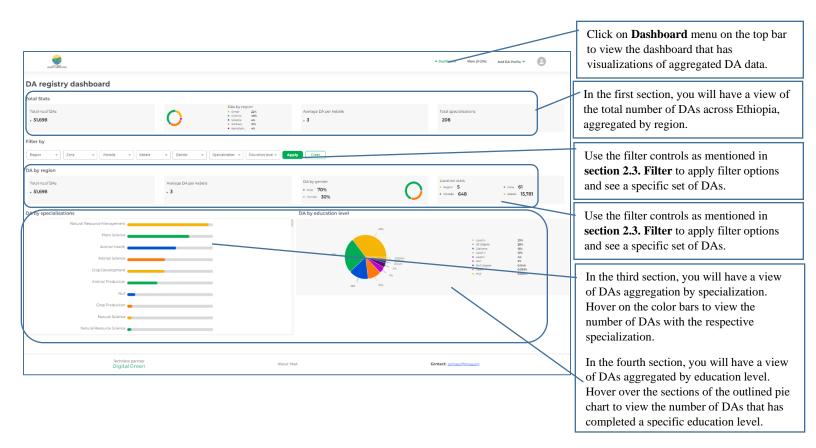

| 1                 |                       |                 |                      |                              | section 2.4. Pagination to view the next set of DAs in the list.                                                                                           |        |
|                                       | ```           |                   | umns of              |          | -                |                      |                        |                   |                   |                       |                 |                      |                              |                                                                                                                                                            |        |

#### 3.4. Dashboard