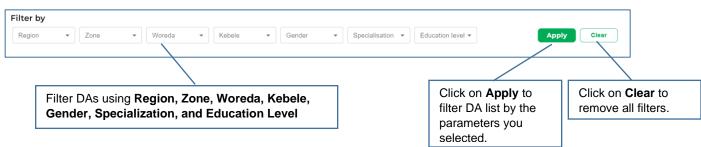

#### 2.3.Filters

Note: filter location parameters only within your administrative level will be visible.

- A user from Kebele can only filter using Gender, Specialization, and Education level.
- A user from Woreda can only filter using Kebele within his/her woreda, Gender, Specialization, and Education level,
- A user from Zone can only filter using Woreda within his/her zone, Kebele, Gender, Specialization, and Education level,
- A user from Region can only filter using Zone within his/her region, Woreda, Kebele, Gender, Specialization, and Education level,
- A user from MoA head quarter can filter using Region, Zone, Woreda, Kebele, Gender, Specialization, and Education level.